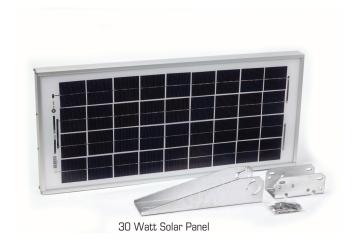

# 10-0334 30 Watt Division 2 Solar Power Supply

"The Art of Gas Detection"

The RC Systems 10-0334 30 watt solar power supply is an option when local power is not available. Product features are listed below.

## **FEATURES**

- Nema 4 vented fiberglass enclosure
- 55 AH gel cel battery
- Suitable for Division 2 potentially hazardous areas
- Fused solar panel, battery, load connections
- Solar charge controller
- Pole mount or optional tripod available



Shown Above: 10-0334 with optional tripod mount and horn





## **SPECIFICATIONS**

### **SOLAR PANEL**



shown above: Solar Power Supply with dimensions

### **BATTERY BOX**



shown above: Fiberglass Battery Box with dimensions



10-0334 shown above with optional tripod mount, strobe, solar panel and battery box