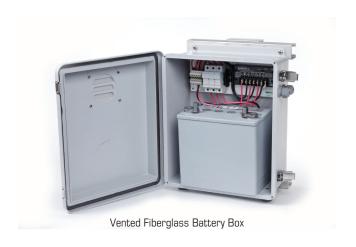

### **BATTERY BOX**

shown above: Fiberglass Battery Box with dimensions

10-0334 shown above with optional tripod mount, strobe, solar panel and battery box