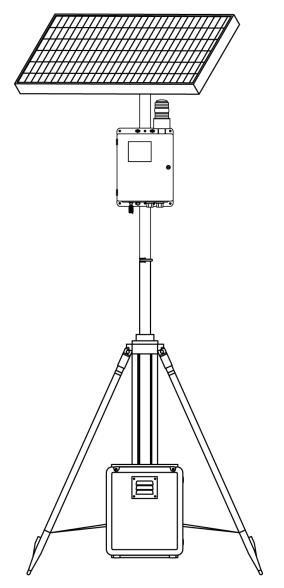

Shown Above: 10-0334 with optional tripod mount and horn

### **BATTERY BOX**

shown above: Fiberglass Battery Box with dimensions

10-0334 shown above with optional tripod mount, strobe, solar panel and battery box