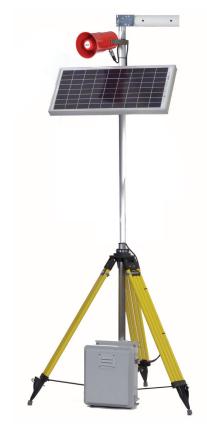

# 10-0334 30 Watt Division 2 Solar Power Supply

"The Art of Gas Detection"

The RC Systems 10-0334 30 watt solar power supply is an option when local power is not available. Product features are listed below.

## **FEATURES**

- Nema 4 vented fiberglass enclosure
- 55 AH gel cel battery
- Suitable for Division 2 potentially hazardous areas
- Fused solar panel, battery, load connections
- Solar charge controller
- Pole mount or optional tripod available



Shown Above: 10-0334 with optional tripod mount and horn





## **SPECIFICATIONS**

### **SOLAR PANEL**



shown above: Solar Power Supply with dimensions

### **BATTERY BOX**



shown above: Fiberglass Battery Box with dimensions



10-0334 shown above with optional tripod mount, strobe, solar panel and battery box