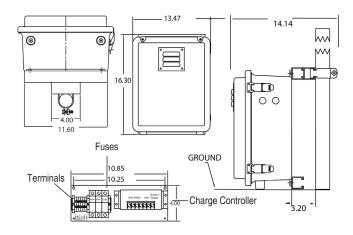

### **SOLAR PANEL**

shown above: Solar Power Supply with dimensions

### **BATTERY BOX**

shown above: Fiberglass Battery Box with dimensions

10-0334 shown above with optional tripod mount, strobe, solar panel and battery box