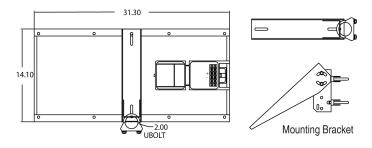

### **SOLAR PANEL**

shown above: Solar Power Supply with dimensions

### **BATTERY BOX**

shown above: Fiberglass Battery Box with dimensions

10-0334 shown above with optional tripod mount, strobe, solar panel and battery box