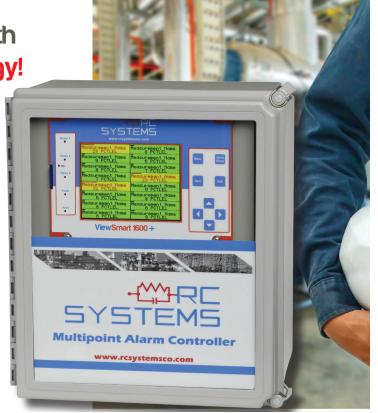

## ViewSmart 1600+ Controller

Our Proven Product
Reliability Enhanced with
Todays Top Technology!

Your New Solution for Small System Gas Detection Needs!

## Coming Soon...

Meet the all new ViewSmart 1600+

Made from our proven ViewSmart 1600 Controller and combined with the unmatchable technology of our ViewSmart 6400 Controller. With the latest technology, the ViewSmart 1600+ gives customers everything they need in a compact and cost saving solution.

- Ethernet with Modbus® TCP Master/Slave and Web Server for Convenient Remote Configuration and Monitoring
- Built in Web Based HMI
- Wireless Modbus Interface Available
- Data Logger onto SD Card Allows Recording of Minimum, Maximum and Average Values for One Year
- View Your Data Displayed as Trends, Bar Graphs and Engineering Units
- Fully Programmable Relay Control System
- Bright and Vivid QVGA Color LCD Display