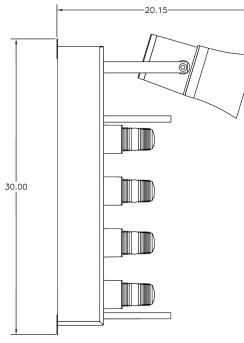

SIDE VIEW

BOTTOM VIEW

8621 Highway 6, Hitchcock, TX 77563 Tel: (409) 986-9800 • Fax: (409) 986-9880 www.rcsystemsco.com