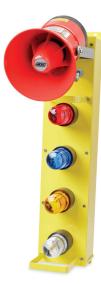

#### Four light Alarm Bar with Horn

Div 2 rated Quick Connect and cable option allows bars to be "daisy chained" to provide annunciation at multiple locations from the same alarm relays