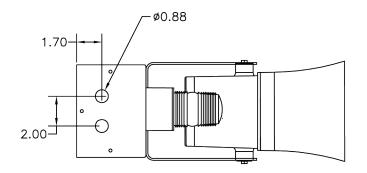

SIDE VIEW

BOTTOM VIEW

8621 Highway 6, Hitchcock, TX 77563 Tel: (409) 986-9800 • Fax: (409) 986-9880 www.rcsystemsco.com