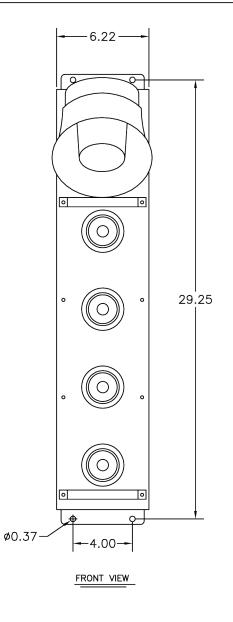

# AS/10-0281/10-0284/10-028 Alarm Station

"The Art of Gas Detection"

#### Four light Alarm Bar with Horn

Div 2 rated Quick Connect and cable option allows bars to be "daisy chained" to provide annunciation at multiple locations from the same alarm relays

# Sounder Features

125dB(A) @ 1 meter Maximum output: No. of tones: 28 No. of stages: З Voltages DC: 12-48V Voltages AC: Up to 254V Ingress protection: IP66 and IP67, NEMA 4X and 6 Certifications: Class I, Div. 2 Groups A, B, C, & D -55°C to +70°C Tempearture: Housing Material: Enclosure: Glass reinforced polyester Flare: High impact thermoplastic polyester Mounting Bracket: Stainless Steel

## **Strobe Features**

Class I, Div. 2 Groups A, B, C, & D NEMA 4X 10,000 hour Xenon strobe lamp Solid state circuitry Potted power supply Available in six lens colors Certified temperature -40°C to +65°C 50 effective candlepower 1.9 joules per flash. 190,000 Peak Candlepower 60 to 80 flashes per minute