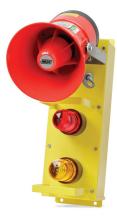

# AS/10-0281/10-0284/10-028 Alarm Station

"The Art of Gas Detection"





#### Four light Alarm Bar with Horn

Div 2 rated Quick Connect and cable option allows bars to be "daisy chained" to provide annunciation at multiple locations from the same alarm relays

# Sounder Features

125dB(A) @ 1 meter Maximum output: No. of tones: 28 No. of stages: З Voltages DC: 12-48V Voltages AC: Up to 254V Ingress protection: IP66 and IP67, NEMA 4X and 6 Certifications: Class I, Div. 2 Groups A, B, C, & D -55°C to +70°C Tempearture: Housing Material: Enclosure: Glass reinforced polyester Flare: High impact thermoplastic polyester Mounting Bracket: Stainless Steel

### Two light Alarm Bar with Horn

## **Strobe Features**

Class I, Div. 2 Groups A, B, C, & D NEMA 4X 10,000 hour Xenon strobe lamp Solid state circuitry Potted power supply Available in six lens colors Certified