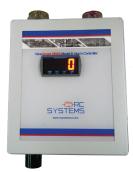

## ViewSmart 2150S Model B \_

- Digital input available for alarm acknowledgement push button
- Local visual and/or audible alarms