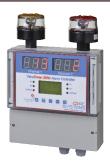

## ViewSmart 2050/2150

- Add up to 2 local or remote mounted sensors
- Local visual and/or audible alarms
- Non-intrusive magnetic interface