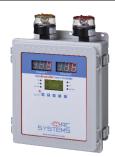

## ViewSmart 2150 Series

"The Art of Gas Detection" - Innovation with the Steel Industry in Mind

The ever changing steel industry is always making adjustments in order to adapt to the working environment that surrounds them. In order to keep employees safe, meeting new requirements for safety equipment is always top priority. As a problem solving provider to the Steel Industry, RC Systems is an expert in making innovative products that meet the changing needs of the steel industry. RC Systems has custom engineered and developed our ViewSmart 2150/2150S and ViewSmart 2050 (compact) series of products for the specific needs of our steel industry customer base. This custom controller series supports up to two monitored variables with simultaneous display and alarm functions for toxic and combustible gases, vibration, tank levels and other process values." Solutions include the ViewSmart 2050/2150S, our 2 channel controller with simultaneous display and alarm functions for two monitored variables suitable for toxic gases, combustible gasses, vibration, tank levels and other process values. The ViewSmart 2150S Model B, a custom innovated single channel controller that contains our SenSmart 6000 gas detector and supports CO detection up to 5000 ppm with embedded ethernet with webserver and Modbus TCP. RC Systems also provided a custom solution with our improvement to a Man Down Station, which included adding a separate alarm to ensure employee safety. RC Systems will continue to be innovative and provide immediate custom solutions for the Steel Industry while always expanding our product line to meet immediate needs of our customer.